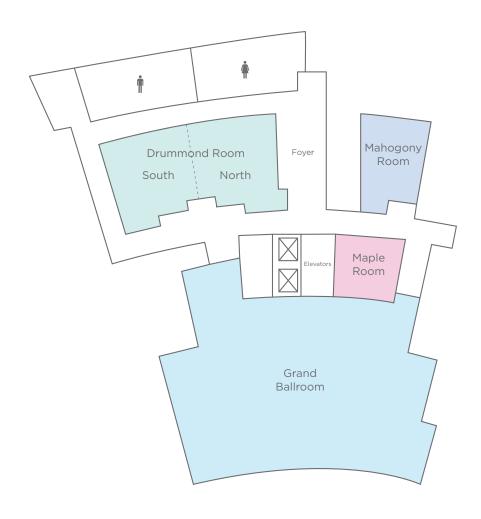

# MEETING SPACE CAPACITY CHART

|                              | LOCATION | DIMENSIONS | SQUARE<br>FEET | CEILING<br>HEIGHT | THEATRE | CLASSROOM | U-SHAPED | ROUNDS<br>OF EIGHT | HOLLOW<br>SQUARE | RECEPTION | BOARDROOM |
|------------------------------|----------|------------|----------------|-------------------|---------|-----------|----------|--------------------|------------------|-----------|-----------|
| Grand Ballroom               | ML       | 46' x 66'  | 3555           | 9                 | 225     | 170       | 50       | 184                | 50               | 300       | 60        |
| Drummond Room<br>North/South | ML       | 50' x 26'  | 1178           | 9                 | 90      | 81        | 25       | 80                 | -                | 100       | -         |
| Drummond Room<br>North       | ML       | 27' x 27'  | 632            | 9                 | 48      | 36        | 18       | 48                 | 30               | 60        | 30        |
| Drummond Room<br>South       | ML       | 23' x 26'  | 546            | 9                 | 36      | 30        | 15       | 32                 | 24               | 40        | 24        |
| Mahogany<br>Boardroom        | ML       | 18' x 24'  | 448            | 9                 | -       | -         | -        | -                  | -                | -         | 14        |
| Maple Room                   | ML       | 17 × 17'   | 309            | 9                 | 20      | 12        | 12       | 16                 | 16               | 20        | 10        |
|                              |          |            |                |                   |         |           |          |                    |                  |           |           |