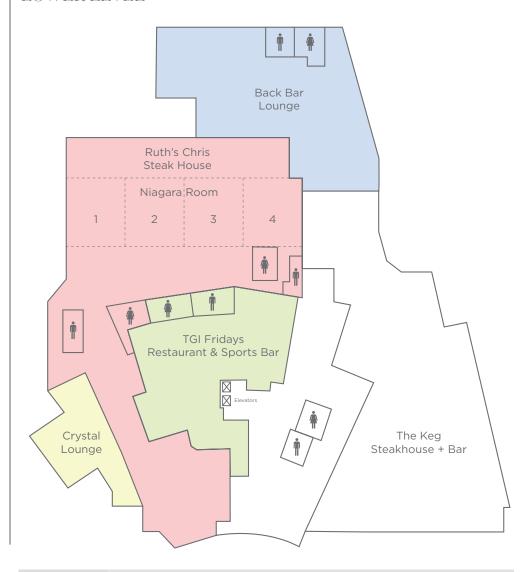

#### Delicious Meals

Start your day with breakfast at the IHOP Restaurant or a beverage at Starbucks and end it with a relaxing and fun meal at TGI Fridays Restaurant or an elegant dinner at Ruth's Chris Steak House, (The Keg Steakhouse + Bar, opening May 2025). Full group and Conference packages are available with many unique break, lunch and dinner themes.